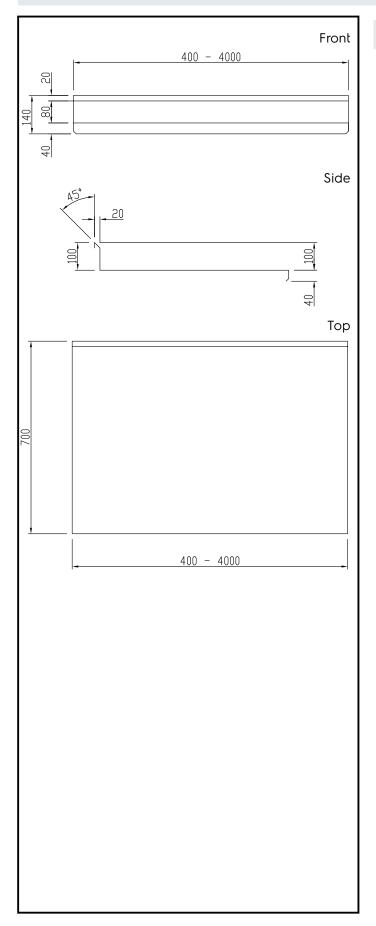

# Electrolux PROFESSIONAL

Modular Preparation 1500 mm Work Top with Upstand

|                                |                                                                                                   |                                                                                                                                                                                                   |                                                                                          | -                |
|--------------------------------|---------------------------------------------------------------------------------------------------|---------------------------------------------------------------------------------------------------------------------------------------------------------------------------------------------------|------------------------------------------------------------------------------------------|------------------|
|                                |                                                                                                   | Main Features                                                                                                                                                                                     |                                                                                          |                  |
|                                |                                                                                                   | <ul> <li>Special shaped front and rear proto avoid water leakage on modul</li> </ul>                                                                                                              |                                                                                          | rrs              |
|                                |                                                                                                   | <ul> <li>Extremely easy to clean thanks<br/>smooth seamless surface w<br/>finishing.</li> </ul>                                                                                                   | to the large a                                                                           | nd<br>ite        |
|                                |                                                                                                   | Construction                                                                                                                                                                                      |                                                                                          |                  |
|                                |                                                                                                   | • 304 AISI stainless steel worktop (                                                                                                                                                              |                                                                                          | nm               |
|                                |                                                                                                   | high, 15/10 (16 gauges) thickness.<br>• 18mm under panel made of so                                                                                                                               |                                                                                          | na               |
|                                |                                                                                                   | material according to El Europeo                                                                                                                                                                  | an specificatior                                                                         | าร.              |
|                                |                                                                                                   | <ul> <li>Front and rear lengthwise stainles<br/>reinforcement, 15/10 (16 gauges).</li> </ul>                                                                                                      | ss steel c-chani                                                                         | nel              |
|                                |                                                                                                   | <ul> <li>For a work height of 900 mm, we mounted on: solid bracket, so 50x50mm legs, 710 mm ambient, or freezer units with hinged do drawers, placed on oversized (65)</li> </ul>                 | worktops can<br>blid bracket p<br>, hot, refrigerat<br>ors or telescop<br>x65mm) or 150n | lus<br>ed<br>pic |
|                                |                                                                                                   | <ul><li>high feet (0/+90mm adjustable in</li><li>Fully welded and polished corne</li></ul>                                                                                                        |                                                                                          |                  |
|                                |                                                                                                   | <ul> <li>100 mm boxed heavy duty splas<br/>degrees top angle, folded directly<br/>has fully welded sides and rear<br/>covered by stainless steel profil<br/>spillage on modules below.</li> </ul> | hback with a 4<br>from the worktor<br>part complete                                      | op,<br>ely       |
| 121143 (TPLA15A)               | Work Top with upstand                                                                             |                                                                                                                                                                                                   |                                                                                          |                  |
|                                | 1500mm                                                                                            | Optional Accessories     Drop-in soaking unit     800x500x350mm                                                                                                                                   | PNC 855216                                                                               |                  |
|                                |                                                                                                   | <ul> <li>Single plastic drain syphon 1,5</li> <li>" for work tables with bowl</li> </ul>                                                                                                          | PNC 855306                                                                               |                  |
| Short Form Spe                 | ecification                                                                                       | Drop-in Bowl and right-hand<br>drainage 400x400x200mm                                                                                                                                             | PNC 855800                                                                               |                  |
| tem No.                        |                                                                                                   | Drop-in Bowl and right-hand<br>drainage 600x500x250mm                                                                                                                                             | PNC 855801                                                                               |                  |
| he 40mm high worktop in 30     | 04 AISI stainless steel, incorporates an 18mm                                                     | <ul> <li>Side upstand, h=100mm</li> </ul>                                                                                                                                                         | PNC 855802                                                                               |                  |
|                                | eadening material. Front and rear longitudinal<br>rcement. Special shaped front profile, without  | Bowl Skirting (400x400x200) for<br>cantilever execution                                                                                                                                           | PNC 855806                                                                               |                  |
| ourrs, to avoid water leakage. | Fully welded and shapely polished corners.                                                        | • Bowl Skirting (600x500x250) for                                                                                                                                                                 | PNC 855807                                                                               |                  |
|                                | sh back with a 45° top angle and fully welded<br>ed on brackets, legs or bases in order to obtain | <ul><li>cantilever execution</li><li>Bowl Skirting (2x600x500x250)</li></ul>                                                                                                                      | PNC 855808                                                                               |                  |
| work height of 900mm.          | -                                                                                                 | for cantilever execution                                                                                                                                                                          |                                                                                          |                  |
|                                |                                                                                                   | <ul> <li>Stainless steel square tube wall<br/>bracket</li> </ul>                                                                                                                                  | PNC 855814                                                                               |                  |
|                                |                                                                                                   | Stainless steel wall bracket with<br>squared leg 50x50mm                                                                                                                                          | PNC 855815                                                                               |                  |
|                                |                                                                                                   | Drop-in Bowl and left-hand<br>drainage 400x400x200mm                                                                                                                                              | PNC 855816                                                                               |                  |
|                                |                                                                                                   | Drop-in Bowl and left-hand                                                                                                                                                                        | PNC 855817                                                                               |                  |
|                                |                                                                                                   | <ul><li>drainage 600x500x250mm</li><li>False bottom for right hand</li></ul>                                                                                                                      | PNC 895100                                                                               |                  |
|                                |                                                                                                   | 600x500mm Bowl                                                                                                                                                                                    |                                                                                          |                  |
|                                |                                                                                                   | <ul> <li>False bottom for left hand<br/>600x500mm Bowl</li> </ul>                                                                                                                                 | PNC 895110                                                                               |                  |
|                                |                                                                                                   |                                                                                                                                                                                                   |                                                                                          |                  |
|                                |                                                                                                   |                                                                                                                                                                                                   |                                                                                          |                  |
|                                |                                                                                                   |                                                                                                                                                                                                   |                                                                                          |                  |
| PPROVAL:                       |                                                                                                   |                                                                                                                                                                                                   |                                                                                          |                  |

#### Key Information:

| External dimensions, Width:  |         |
|------------------------------|---------|
| 121143 (TPLA15A)             | 1500 mm |
| External dimensions, Depth:  | 700 mm  |
| External dimensions, Height: | 140 mm  |
| Upstand Dimensions, Height:  | 100 mm  |
| Upstand Dimensions, Radius:  | 90°     |
| Worktop thickness:           | 40 mm   |
| Net weight:                  | 50 kg   |
|                              |         |